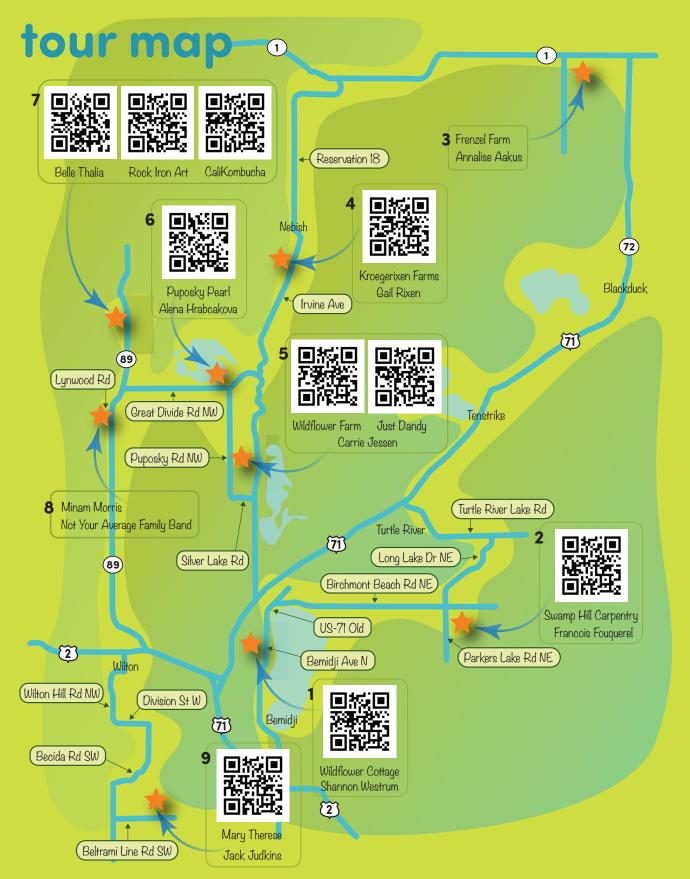

- I. Wildflower Cottage Candles, Fermented Honey Shannon Westrum - Basketmaker 4905 Bemidji Ave N, Bemidiji
- 2. Swamp Hill Carpentry Wood Bowls Francois Fouquerel - Sourdough Bread 6714 Parkers Lake Rd NE, Bemidji
- 3. Frenzel Farm Sauerkraut, Baked Goods Analise Aakus-Folk Singer 36008 Corlan Rd., Blackduck
- 4. Kroegerixen Farms Sauerkraut, Veggies Gail Rixen- Poetry on Antique Typewriters 23677 Irvine Ave NE, Bemidji
- 5. Just Dandy Eco Boutique & Refillery Wildflower Farm-Sourdough Bread, Spices Carrie Jessen-Weaver 16544 Puposky Rd, Bemidji
- 6. Puposky Pearl Fermented Mushrooms Alena Hrabcakova - Painter 2233 Great Divide Rd NW, Puposky
- 7. Belle Thalia Yogurt, Goat Milk Body Care Rock Iron Art - Sculptor Calikombucha - kombucha 24011 Highway 89 NW, Puposky
- 8. Minam Morris Kimchi Not Your Average Family Bluegrass Band 9644 Linnwood Ct. NW Bernidji
- 9. Jack Judkins Sauerkraut, Veggies Mary Therese - Silk Painting 6689 Beltrami Line Rd SW, Bemidji

## TASTE OF THE ARTS TOUR

FERMENTED FOOD DEMOS AND TASTINGS • ART DEMOS ® PERFORMANCES

Sat. May 27 10-5:30 | Sun. May 28 11-4:30

For thousands of years, farmers in cultures around the world interwove dance, music, theater & visual art through rituals of planting & the harvest in celebration of the land & those who care for it. Through a contemporary approach, we propose to establish a tradition celebrating culinary and other multi genre arts.

The goal of the Taste of the Arts spring tour, at height of planting times, is to give regional visitors a 2 day tour that allows them to stop at several locales that celebrate culinary food artists with a focus on fermented foods & garden produce & at each stop an art installation &/or outdoor performance.